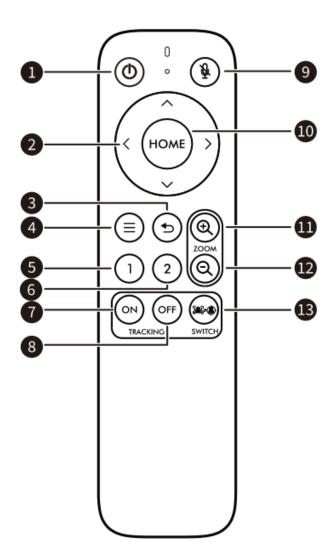

## Al Tracking Operation Guide

**STEP 1:** Connect the MS-HD90-3U camera to the display screen using a USB cable to power it on and start using it.

**STEP 2:** Use the MS-HD90-3U's infrared remote control provided with the camera. Press the button labeled "13" (SWITCH) once to activate the "AI Tracking" function.

**STEP 3:** Based on the captured image, the camera will automatically track and capture the conference participants positioned in the center of the frame. The camera will follow their movements.

**STEP 4:** To deactivate the "AI Tracking" function, press the button labeled "8" (OFF) once on the remote control.